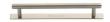

# **Knurled Cabinet Pull Handle with Plate**

PL4458 96-SN

Heritage Brass Cabinet Pull Knurled Design with Plate 96mm CTC Satin Nickel Finish

Material: Finish: Solid Brass Satin Nickel

# **Product Dimensions** (All dimensions are in millimeters unless otherwise indicated)

Length 128 CTC 96 Projection 32.5 Maximum Diameter 11 **Base Width** 19 Base Length 138