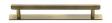

# **Knurled Cabinet Pull Handle with Plate**

PL4458 96-AT

Heritage Brass Cabinet Pull Knurled Design with Plate 96mm CTC Antique Brass Finish

Material: Finish: Solid Brass Antique Brass