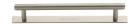

# **Knurled Cabinet Pull Handle with Plate**

PL4458 160-SN

Heritage Brass Cabinet Pull Knurled Design with Plate 160mm CTC Satin Nickel Finish

Material:Finish:Solid BrassSatin Nickel

# **Product Dimensions** (All dimensions are in millimeters unless otherwise indicated)

Length192CTC160Projection32.5Maximum Diameter11Base Width19Base Length202