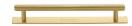

# **Knurled Cabinet Pull Handle with Plate**

PL4458 160-SB

Heritage Brass Cabinet Pull Knurled Design with Plate 160mm CTC Satin Brass Finish

Material:Finish:Solid BrassSatin Brass