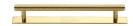

# **Knurled Cabinet Pull Handle with Plate**

PL4458 160-PB

Heritage Brass Cabinet Pull Knurled Design with Plate 160mm CTC Polished Brass Finish

Material: Finish: Solid Brass Polished Brass

# **Product Dimensions** (All dimensions are in millimeters unless otherwise indicated)

Length 192 CTC 160 Projection 32.5 Maximum Diameter 11 **Base Width** 19 Base Length 202