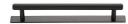

# **Knurled Cabinet Pull Handle with Plate**

PL4458 160-MB

Heritage Brass Cabinet Pull Knurled Design with Plate 160mm CTC Matt Bronze Finish

Material:Finish:Solid BrassMatt Bronze

# **Product Dimensions** (All dimensions are in millimeters unless otherwise indicated)

Length192CTC160Projection32.5Maximum Diameter11Base Width19Base Length202