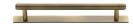

# **Knurled Cabinet Pull Handle with Plate**

PL4458 160-AT

Heritage Brass Cabinet Pull Knurled Design with Plate 160mm CTC Antique Brass Finish

Material: Finish: Solid Brass Antique Brass

#### **Available Sizes**

96 mm

**Product Dimensions** (All dimensions are in millimeters unless otherwise indicated)

Length 192 CTC 160 Projection 32.5 Maximum Diameter 11 **Base Width** 19 Base Length 202