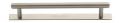

# **Knurled Cabinet Pull Handle with Plate**

PL4458 128-SN

Heritage Brass Cabinet Pull Knurled Design with Plate 128mm CTC Satin Nickel Finish

Material: Finish: Solid Brass Satin Nickel

## **Product Dimensions** (All dimensions are in millimeters unless otherwise indicated)

Length 160 CTC 128 Projection 32.5 Maximum Diameter 11 **Base Width** 19 Base Length 170