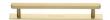

# **Hexagonal Cabinet Pull Handle with Plate**

PL4422 96-SB

Heritage Brass Cabinet Pull Hexagonal Design with Plate 96mm CTC Satin Brass Finish

Material:Finish:Solid BrassSatin Brass