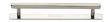

# **Hexagonal Cabinet Pull Handle with Plate**

PL4422 96-PNF

Heritage Brass Cabinet Pull Hexagonal Design with Plate 96mm CTC Polished Nickel Finish

Material: Finish:

Solid Brass Polished Nickel Finish

#### **Available Sizes**

96 mm

128 mm

160 mm

**Product Dimensions** (All dimensions are in millimeters unless otherwise indicated)

Length 128 CTC 96 Projection 36 Maximum Diameter 12.5 **Base Width** 19 Base Length 138