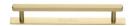

# **Hexagonal Cabinet Pull Handle with Plate**

PL4422 160-SB

Heritage Brass Cabinet Pull Hexagonal Design with Plate 160mm CTC Satin Brass Finish

Material:Finish:Solid BrassSatin Brass

**Product Dimensions** (All dimensions are in millimeters unless otherwise indicated)

Length192CTC160Projection36Maximum Diameter12.5Base Width19Base Length202