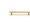

# **Hexagonal Cabinet Pull Handle with Plate**

PL4422 160-SB

Heritage Brass Cabinet Pull Hexagonal Design with Plate 160mm CTC Satin Brass Finish

Material:Finish:Solid BrassSatin Brass

**Product Dimensions** (All dimensions are in millimeters unless otherwise indicated)

Length192CTC160Projection36Maximum Diameter12.5Base Width19Base Length202