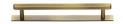

# **Hexagonal Cabinet Pull Handle with Plate**

PL4422 128-AT

Heritage Brass Cabinet Pull Hexagonal Design with Plate 128mm CTC Antique Brass Finish

Material:Finish:Solid BrassAntique Brass

# **Product Dimensions** (All dimensions are in millimeters unless otherwise indicated)

Length160CTC128Projection36Maximum Diameter12.5Base Width19Base Length170