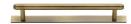

# **Step Cabinet Pull Handle with Plate**

PL4410 160-AT

Heritage Brass Cabinet Pull Step Design with Plate 160mm CTC Antique Brass Finish

Material: Finish:
Solid Brass Antique Brass