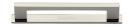

# **Metro Cabinet Pull Handle with Plate**

PL0337 128-PNF

Heritage Brass Cabinet Pull Metro Design with Plate 128mm CTC Polished Nickel Finish

Material: Finish:

Solid Brass Polished Nickel Finish

## **Product Dimensions** (All dimensions are in millimeters unless otherwise indicated)

 Length
 148
 CTC
 128
 Projection
 32
 Base Width
 10

Base Length 166