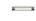

# **Metro Cabinet Pull Handle with Plate**

PL0337 128-PNF

Heritage Brass Cabinet Pull Metro Design with Plate 128mm CTC Polished Nickel Finish

Material: Finish:

Solid Brass Polished Nickel Finish

## **Product Dimensions** (All dimensions are in millimeters unless otherwise indicated)

 Length
 148
 CTC
 128
 Projection
 32
 Base Width
 10

Base Length 166