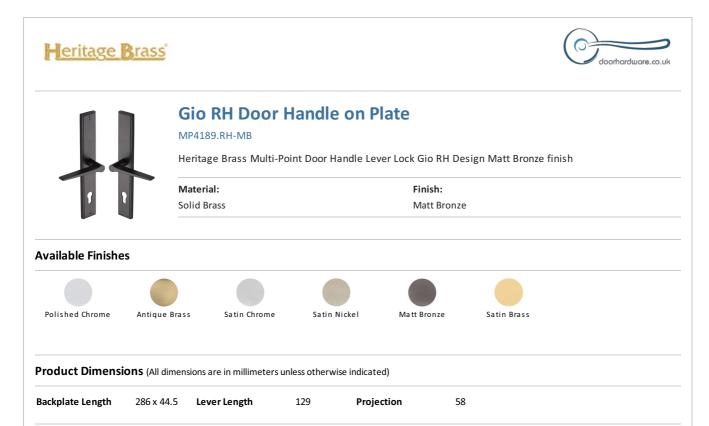

## Matt Bronze

An aged finish on brass creating a vintage appearance, yet one that also looks outstanding in contemporary schemes. Over a period of time the bronze colour will lighten along any edges and surfaces that are frequently touched and create a naturally aged appearance highlighting frequently touched areas and exposing the brass below.

## **Useful Information**

- 92mm Euro Centres
- Suitable as replacement handles for front and patio/conservatory doors which have sufficient space to accommodate a handle plate width of 44mm.
- Select handing to suit your door. When viewed from the outside of the door, if the door hinges are on LH side of door you require a LH set or if on RH side a RH set.
- To operate the door locking mechanism the handles are pushed upwards to lock and moved downwards to unlock.
- If in any doubt, please contact us to check suitability

## **Box Contains**

- 1 pair of Door Handles
- 105mm & 85mm spindles
- 65mm & 50mm Thread 8-32 UNC screws
- 2 x spindles
- All fixing screws and fasteners

+44 (0)1384 247805

www.doorhardware.co.uk

info@doorhardware.co.uk