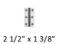

## Available Sizes

1" x 3/4"

**Product Dimensions** (All dimensions are in millimeters unless otherwise indicated)

**Backplate** 

1 1/2" x 7/8" **Leaf Thickness** 

1.2