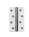

# **Hinge Brass**

HG99-110-PC

Heritage Brass Cabinet Hinge Brass 1 1/2" Polished Chrome finish

Material: Finish:
Solid Brass Polished Chrome