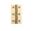

# **Hinge Brass**

HG99-110-PB

Heritage Brass Cabinet Hinge Brass 1 1/2" Polished Brass finish

Material: Finish:
Solid Brass Polished Brass