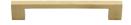

# **Metro Cabinet Pull Hammered Design**

HAM0337 160-SB

Heritage Brass Cabinet Pull Metro Hammered Design 160mm CTC Satin Brass Finish

Material: Finish: Solid Brass Satin Brass

#### **Product Dimensions** (All dimensions are in millimeters unless otherwise indicated)

Length 172 Width 10 СТС 160 Projection 30 **Base Width** 10 Base Length 20