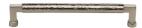

# **Hammered Bauhaus Cabinet Pull**

HAM0312 203-SN

Heritage Brass Cabinet Pull Bauhaus Hammered Design 203mm CTC Satin Nickel Finish

Material: Finish: Solid Brass Satin Nickel

#### **Product Dimensions** (All dimensions are in millimeters unless otherwise indicated)

Length 219 Width 16 СТС 203 Projection 40 Base 16