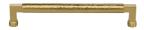

# **Hammered Bauhaus Cabinet Pull**

HAM0312 203-SB

Heritage Brass Cabinet Pull Bauhaus Hammered Design 203mm CTC Satin Brass Finish

Material: Finish: Solid Brass Satin Brass

### Satin Brass

A modern alternative to the traditional polished brass, this attractive brushed texture beautifully mellows and adds warmth to both a traditional and a soft contemporary décor.