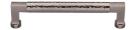

# **Hammered Bauhaus Cabinet Pull**

HAM0312 160-SN

Heritage Brass Cabinet Pull Bauhaus Hammered Design 160mm CTC Satin Nickel Finish

Material:Finish:Solid BrassSatin Nickel

#### **Product Dimensions** (All dimensions are in millimeters unless otherwise indicated)

 Length
 176
 Width
 16
 CTC
 160
 Projection
 40

 Base
 16