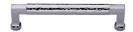

# **Hammered Bauhaus Cabinet Pull**

HAM0312 160-PC

Heritage Brass Cabinet Pull Bauhaus Hammered Design 160mm CTC Polished Chrome Finish

Material:Finish:Solid BrassPolished Chrome

#### **Polished Chrome**

A bold, contemporary finish; low maintenance and easy to clean. The mirror effect reflects light and colour and will complement any colour scheme