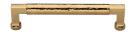

# **Hammered Bauhaus Cabinet Pull**

HAM0312 160-PB

Heritage Brass Cabinet Pull Bauhaus Hammered Design 160mm CTC Polished Brass Finish

Material: Finish: Solid Brass Polished Brass

### **Product Dimensions** (All dimensions are in millimeters unless otherwise indicated)

Length 176 Width 16 СТС 160 Projection 40 16 Base