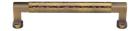

# **Hammered Bauhaus Cabinet Pull**

HAM0312 160-AT

Heritage Brass Cabinet Pull Bauhaus Hammered Design 160mm CTC Antique Brass Finish

Material: Finish: Solid Brass **Antique Brass** 

### **Product Dimensions** (All dimensions are in millimeters unless otherwise indicated)

Length 176 Width 16 СТС 160 Projection 40 16 Base