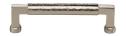

# **Hammered Bauhaus Cabinet Pull**

HAM0312 128-SN

Heritage Brass Cabinet Pull Bauhaus Hammered Design 128mm CTC Satin Nickel Finish

Material: Finish: Solid Brass Satin Nickel

#### **Product Dimensions** (All dimensions are in millimeters unless otherwise indicated)

Length 144 Width 16 СТС 128 Projection 40 Base 16