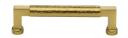

# **Hammered Bauhaus Cabinet Pull**

HAM0312 128-SB

Heritage Brass Cabinet Pull Bauhaus Hammered Design 128mm CTC Satin Brass Finish

Material: Finish: Solid Brass Satin Brass