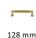

# **Hammered Bauhaus Cabinet Pull**

HAM0312 128-SB

Heritage Brass Cabinet Pull Bauhaus Hammered Design 128mm CTC Satin Brass Finish

Material: Finish: Solid Brass Satin Brass

#### **Product Dimensions** (All dimensions are in millimeters unless otherwise indicated)

Length 144 Width 16 СТС 128 Projection 40 Base 16