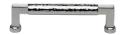

# **Hammered Bauhaus Cabinet Pull**

HAM0312 128-PC

Heritage Brass Cabinet Pull Bauhaus Hammered Design 128mm CTC Polished Chrome Finish

Material:Finish:Solid BrassPolished Chrome

#### **Product Dimensions** (All dimensions are in millimeters unless otherwise indicated)

 Length
 144
 Width
 16
 CTC
 128
 Projection
 40

 Base
 16