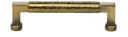

# **Hammered Bauhaus Cabinet Pull**

HAM0312 128-AT

Heritage Brass Hammered Cabinet Pull 128mm Antique Brass finish

Material: Finish: Solid Brass **Antique Brass** 

#### **Product Dimensions** (All dimensions are in millimeters unless otherwise indicated)

Length 144 Width 16 СТС 128 Projection 40 Base 16