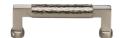

# **Hammered Bauhaus Cabinet Pull**

HAM0312 101-SN

Heritage Brass Hammered Cabinet Pull 101mm Satin Nickel finish

Material:Finish:Solid BrassSatin Nickel

### **Product Dimensions** (All dimensions are in millimeters unless otherwise indicated)

 Length
 117
 Width
 16
 CTC
 101
 Projection
 40

Base 16