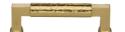

# **Hammered Bauhaus Cabinet Pull**

HAM0312 101-SB

Heritage Brass Hammered Cabinet Pull 101mm Satin Brass finish

Material:Finish:Solid BrassSatin Brass