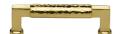

# **Hammered Bauhaus Cabinet Pull**

HAM0312 101-PB

Heritage Brass Hammered Cabinet Pull 101mm Polished Brass finish

Material: Finish: Solid Brass Polished Brass