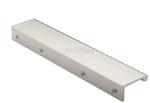

# **EPR Edge Pull Cabinet Handle**

EPR200-40-PNF

Heritage Brass EPR Edge Pull Cabinet Handle 200mm Polished Nickel finish

Material:

Solid Brass Polished Nickel Finish