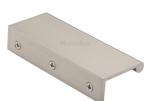

## **EPR Edge Pull Cabinet Handle**

EPR100-40-SN

Heritage Brass EPR Edge Pull Cabinet Handle 100mm Satin Nickel finish

Material: Finish: Solid Brass Satin Nickel