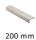

## **Product Dimensions** (All dimensions are in millimeters unless otherwise indicated)

3 Length 100 Width 40 Height