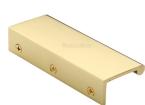

# **EPR Edge Pull Cabinet Handle**

EPR100-40-PB

Heritage Brass EPR Edge Pull Cabinet Handle 100mm Polished Brass finish

Material: Finish: Solid Brass Polished Brass

## **Product Dimensions** (All dimensions are in millimeters unless otherwise indicated)

3 Length 100 Width 40 Height