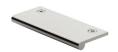

Heritage Brass EP Edge Pull Cabinet Handle 100mm Polished Nickel finish

Material: Finish:

Solid Brass Polished Nickel Finish

# **Product Dimensions** (All dimensions are in millimeters unless otherwise indicated)

Length 100 Width 38 Height 3