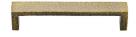

# **Hammered Wide Metro Cabinet Pull Handle**

C4525 192-AT

Heritage Brass Cabinet Pull Hammered Wide Metro Design 192mm CTC Antique Brass Finish

Material: Finish:
Solid Brass Antique Brass