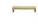

# **Hammered Wide Metro Cabinet Pull Handle**

C4525 160-SB

Heritage Brass Cabinet Pull Hammered Wide Metro Design 160mm CTC Satin Brass Finish

Material:Finish:Solid BrassSatin Brass

#### Satin Brass

A modern alternative to the traditional polished brass, this attractive brushed texture beautifully mellows and adds warmth to both a traditional and a soft contemporary décor.