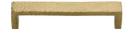

# **Hammered Wide Metro Cabinet Pull Handle**

C4525 160-SB

Heritage Brass Cabinet Pull Hammered Wide Metro Design 160mm CTC Satin Brass Finish

Material:Finish:Solid BrassSatin Brass