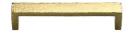

## **Hammered Wide Metro Cabinet Pull Handle**

C4525 160-PB

Heritage Brass Cabinet Pull Hammered Wide Metro Design 160mm CTC Polished Brass Finish

Material: Finish:
Solid Brass Polished Brass