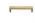

# **Hammered Wide Metro Cabinet Pull Handle**

C4525 128-SB

Heritage Brass Cabinet Pull Hammered Wide Metro Design 128mm CTC Satin Brass Finish

Material:Finish:Solid BrassSatin Brass