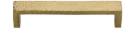

# **Hammered Wide Metro Cabinet Pull Handle**

C4525 128-SB

Heritage Brass Cabinet Pull Hammered Wide Metro Design 128mm CTC Satin Brass Finish

Material:Finish:Solid BrassSatin Brass