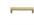

# **Hammered Wide Metro Cabinet Pull Handle**

C4525 128-SB

Heritage Brass Cabinet Pull Hammered Wide Metro Design 128mm CTC Satin Brass Finish

Material:Finish:Solid BrassSatin Brass