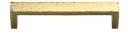

# **Hammered Wide Metro Cabinet Pull Handle**

C4525 128-PB

Heritage Brass Cabinet Pull Hammered Wide Metro Design 128mm CTC Polished Brass Finish

Material: Finish:
Solid Brass Polished Brass