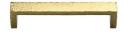

# **Hammered Wide Metro Cabinet Pull Handle**

C4525 101-PB

Heritage Brass Cabinet Pull Hammered Wide Metro Design 101mm CTC Polished Brass Finish

Material: Finish:
Solid Brass Polished Brass

#### **Polished Brass**

Warm, mellow with a sense of heritage and comfort this highly polished finish is opulent without being flamboyant. Polished Brass coordinates perfectly with traditional décor.