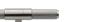

# **Knurled Fountain Cabinet Knob**

C4463 60-SN

Heritage Brass Cabinet Knob Knurled Fountain Design 60mm Satin Nickel finish

Material:Finish:Solid BrassSatin Nickel

# **Available Sizes**

4

60 mm

**Product Dimensions** (All dimensions are in millimeters unless otherwise indicated)

Length 60 Projection 34 Maximum Diameter 13 Base 20