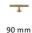

## **Available Finishes**

Finish

**Available Sizes** 

60 mm

**Product Dimensions** (All dimensions are in millimeters unless otherwise indicated)

Length 60 Projection 34 Maximum Diameter 13 Base 20