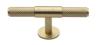

# **Knurled Fountain Cabinet Knob**

Heritage Brass Cabinet Knob Knurled Fountain Design 60mm Satin Brass finish

Material:Finish:Solid BrassSatin Brass

## **Available Finishes**

Finish

**Available Sizes** 

60 mm

**Product Dimensions** (All dimensions are in millimeters unless otherwise indicated)

Length 60 Projection 34 Maximum Diameter 13 Base 20