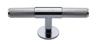

# **Knurled Fountain Cabinet Knob**

Heritage Brass Cabinet Knob Knurled Fountain Design 60mm Polished Chrome finish

Material: Finish:

Solid Brass Polished Chrome

#### **Available Sizes**

4

60 mm

**Product Dimensions** (All dimensions are in millimeters unless otherwise indicated)

Length 60 Projection 34 Maximum Diameter 13 Base 20