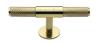

# **Knurled Fountain Cabinet Knob**

Heritage Brass Cabinet Knob Knurled Fountain Design 60mm Polished Brass finish

Material:Finish:Solid BrassPolished Brass

### **Product Dimensions** (All dimensions are in millimeters unless otherwise indicated)

Length 60 Projection 34 Maximum Diameter 13 Base 20