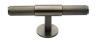

# **Knurled Fountain Cabinet Knob**

Heritage Brass Cabinet Knob Knurled Fountain Design 60mm Antique Brass finish

Material:Finish:Solid BrassAntique Brass

### **Product Dimensions** (All dimensions are in millimeters unless otherwise indicated)

Length 60 Projection 34 Maximum Diameter 13 Base 20