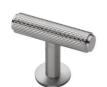

# **Knurled T-Bar Cabinet Knob with Rose**

### C4416-SN

Heritage Brass Cabinet Knob Knurled T-Bar Design with Rose 45mm Satin Nickel finish

Material:Finish:Solid BrassSatin Nickel

### **Available Finishes**

Polished Nickel Finish

**Product Dimensions** (All dimensions are in millimeters unless otherwise indicated)

**Length** 45 **Width** 11 **Projection** 32 **Base** 16