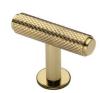

# **Knurled T-Bar Cabinet Knob with Rose**

### C4416-PB

Heritage Brass Cabinet Knob Knurled T-Bar Design with Rose 45mm Polished Brass finish

Material:Finish:Solid BrassPolished Brass

### **Available Finishes**

Polished Nickel Finish

**Product Dimensions** (All dimensions are in millimeters unless otherwise indicated)

**Length** 45 **Width** 11 **Projection** 32 **Base** 16