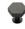

# **Hexagon Cabinet Knob with Rose**

C4345 38-MB

Heritage Brass Cabinet Knob Hexagon Design with Rose 38mm Matt Bronze finish

Material:Finish:Solid BrassMatt Bronze

### **Available Finishes**

Finish

Matt Bronze/Satin

**Available Sizes** 

32 mn

38 mm

**Product Dimensions** (All dimensions are in millimeters unless otherwise indicated)

Projection 32 Maximum Diameter 38 Base 20