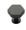

# **Hexagon Cabinet Knob with Rose**

C4345 38-MB

Heritage Brass Cabinet Knob Hexagon Design with Rose 38mm Matt Bronze finish

Material:Finish:Solid BrassMatt Bronze

### **Available Finishes**

Finish

Matt Bronze/Satin

**Available Sizes** 

32 mn

38 mm

**Product Dimensions** (All dimensions are in millimeters unless otherwise indicated)

Projection 32 Maximum Diameter 38 Base 20