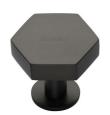

# **Hexagon Cabinet Knob with Rose**

C4345 38-MB

Heritage Brass Cabinet Knob Hexagon Design with Rose 38mm Matt Bronze finish

Material:Finish:Solid BrassMatt Bronze

### **Available Finishes**

Finish

Matt Bronze/Satin

**Available Sizes** 

32 mn

38 mm

**Product Dimensions** (All dimensions are in millimeters unless otherwise indicated)

Projection 32 Maximum Diameter 38 Base 20