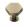

# **Hexagon Cabinet Knob with Rose**

C4345 38-AT

Heritage Brass Cabinet Knob Hexagon Design with Rose 38mm Antique Brass finish

Material: Finish: Solid Brass Antique Brass

#### **Antique Brass**

With russet hues and a brass undertone, this variation on brass retains a warm and mellow character but adds age and maturity by highlighting the variance of shades making each piece both alluring and unique.