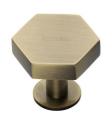

# **Hexagon Cabinet Knob with Rose**

C4345 38-AT

Heritage Brass Cabinet Knob Hexagon Design with Rose 38mm Antique Brass finish

Material: Finish: Solid Brass Antique Brass

### **Available Finishes**

Finish

Matt Bronze/Satin

**Available Sizes** 

38 mm

**Product Dimensions** (All dimensions are in millimeters unless otherwise indicated)

32 Maximum Diameter 38 20 Projection Base